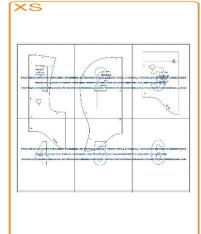

#### CORTE/CUT

- 1.- DELANTE 2 VECES AL DOBLEZ DE LA TELA
- 2.- POSTERIOR 2 VECES
- 3.- CUBRIDOR 1 VEZ AL DOBLEZ DE LA TELA
- 1.- FRONT 2 CUTS TO THE DOUBLE OF THE CLOTH
- 2.- BACK 2 CUT
- 3.- COVERED 1 CUT TO THE DOUBLE OF THE CLOTH

#### CONFECCION/MAKING

- A.- ARMAR PIEZA DELANTE (COSER Y DAR VUELTA)
- B.- COLOCAR OJETILLO (CON LAS CAPAS JUNTAS)
- C.— COLOCAR EL CUBRIDOR (COLOCAR OJETILLO A UNA CAPA, DOBLAR HACIA ADENTRO Y PASAR TRIPOLINO)
- D.- UNIR CUBRIDOR Y PIEZA DELANTE
- E.- CERRAR PIEZA POSTERIOR
- F.- UNIR PIEZA POSTERIOR CON PIEZAS DELANTE
- A.- ASSEMBLE FRONT PIECE (SEW AND TURN IT)
- B.- PLACE EYELET (WITH LAYERS TOGETHER)
- C.- PLACE THE COVER (PLACE EYELET TO A LAYER, FOLD TO THE INSIDE AND PASS TRIPOLINE)
- D.- JOIN COVER AND FRONT PIECE
- E.- CLOSE BACK PIECE
- F.- JOIN BACK PIECE WITH FRONT PARTS

#### TELA Y CONSUMO/GENDER TOTAL

TELA: POLAR TALLA 4-10 AÑOS 35 CMS HOMBRE 40 CMS

CLOTH: POLAR SIZE-4-10 YEARS 35 CMS MAN 40 CMS

- Adquiere Patrones Digitales. Descarga e imprime en casa.
- Matrices para Maquinas Bordadoras. Encuentra PES, JEFF, XXX
- Patrones Impresos, adquiere tus compras online con despachos a todo Chile.
- Encuentra puntos de ventas mas cercanos. Servicios, Articulos y mas en un solo lugar.

### **GORRO POLAR / POLAR HAT**

S M L
JUVENIL - MUJER - HOMBRE
YOUTH - WOMAN - MAN

- PATRONES INCLUYEN 1 CENTIMETRO DE COSTURA PARA CORTAR Y ARMAR
- -CONFIGURE SU IMPRESORA AL MISMO FORMATO DE HOJA QUE ELIGIO
- -PATTERNS INCLUDE 1 CENTIMETER OF SEWING TO CUT AND ASSEMBLE
- -CONFIGURE YOUR PRINTER TO THE SAME PAPER FORMAT YOU CHOOSE

## **ARMADO DE LAS HOJAS POR TALLAS**

PAPER ASSEMBLY