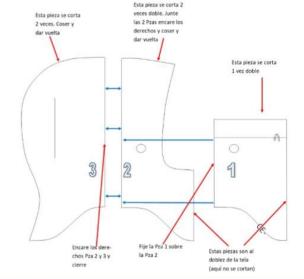

#### CORTE/CUT

- 1.- DELANTE 2 VECES AL DOBLEZ DE LA TELA
- 2.- POSTERIOR 2 VECES
- 3.- CUBRIDOR 1 VEZ AL DOBLEZ DE LA TELA
- 1.- FRONT 2 CUTS TO THE DOUBLE OF THE CLOTH
- 2.- BACK 2 CUT
- 3.- COVERED 1 CUT TO THE DOUBLE OF THE CLOTH

#### CONFECCION/MAKING

- A.- ARMAR PIEZA DELANTE (COSER Y DAR VUELTA)
- B.- COLOCAR OJETILLO (CON LAS CAPAS JUNTAS)
- C.— COLOCAR EL CUBRIDOR (COLOCAR OJETILLO A UNA CAPA, DOBLAR HACIA ADENTRO Y PASAR TRIPOLINO)
- D.- UNIR CUBRIDOR Y PIEZA DELANTE
- E.- CERRAR PIEZA POSTERIOR
- F.- UNIR PIEZA POSTERIOR CON PIEZAS DELANTE
- A.- ASSEMBLE FRONT PIECE (SEW AND TURN IT)
- B.- PLACE EYELET (WITH LAYERS TOGETHER)
- C.- PLACE THE COVER (PLACE EYELET TO A LAYER, FOLD TO THE INSIDE AND PASS TRIPOLINE)
- D.- JOIN COVER AND FRONT PIECE
- E.- CLOSE BACK PIECE
- F.- JOIN BACK PIECE WITH FRONT PARTS