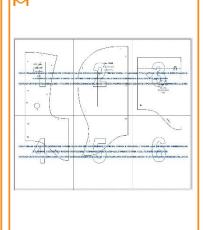

#### CORTE/CUT

- 1.- DELANTE 2 VECES AL DOBLEZ DE LA TELA
- 2.- POSTERIOR 2 VECES
- 3.- CUBRIDOR 1 VEZ AL DOBLEZ DE LA TELA
- 1.- FRONT 2 CUTS TO THE DOUBLE OF THE CLOTH
- 2.- BACK 2 CUT
- 3.- COVERED 1 CUT TO THE DOUBLE OF THE CLOTH

#### CONFECCION/MAKING

- A.- ARMAR PIEZA DELANTE (COSER Y DAR VUELTA)
- B.- COLOCAR OJETILLO (CON LAS CAPAS JUNTAS)
- C.— COLOCAR EL CUBRIDOR (COLOCAR OJETILLO A UNA CAPA, DOBLAR HACIA ADENTRO Y PASAR TRIPOLINO)
- D.- UNIR CUBRIDOR Y PIEZA DELANTE
- E.- CERRAR PIEZA POSTERIOR
- F.- UNIR PIEZA POSTERIOR CON PIEZAS DELANTE
- A.- ASSEMBLE FRONT PIECE (SEW AND TURN IT)
- B.- PLACE EYELET (WITH LAYERS TOGETHER)
- C.- PLACE THE COVER (PLACE EYELET TO A LAYER, FOLD TO THE INSIDE AND PASS TRIPOLINE)
- D.- JOIN COVER AND FRONT PIECE
- E.- CLOSE BACK PIECE
- F.- JOIN BACK PIECE WITH FRONT PARTS

#### TELA Y CONSUMO/GENDER TOTAL

TELA: POLAR TALLA 4-10 AÑOS 35 CMS HOMBRE 40 CMS

CLOTH: POLAR SIZE-4-10 YEARS 35 CMS MAN 40 CMS

- Adquiere Patrones Digitales. Descarga e imprime en casa.
- Matrices para Maquinas Bordadoras. Encuentra PES, JEFF, XXX
- Patrones Impresos, adquiere tus compras online con despachos a todo Chile.
- Encuentra puntos de ventas mas cercanos. Servicios, Articulos y mas en un solo lugar.

### **GORRO POLAR / POLAR HAT**

S M L
JUVENIL - MUJER - HOMBRE
YOUTH - WOMAN - MAN

- PATRONES INCLUYEN 1 CENTIMETRO DE COSTURA PARA CORTAR Y ARMAR
- -CONFIGURE SU IMPRESORA AL MISMO FORMATO DE HOJA QUE ELIGIO
- -PATTERNS INCLUDE 1 CENTIMETER OF SEWING TO CUT AND ASSEMBLE
- -CONFIGURE YOUR PRINTER TO THE SAME PAPER FORMAT YOU CHOOSE

## **ARMADO DE LAS HOJAS POR TALLAS**

PAPER ASSEMBLY