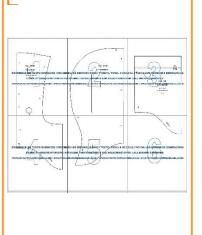

#### CORTE/CUT

- 1.- DELANTE 2 VECES AL DOBLEZ DE LA TELA
- 2.- POSTERIOR 2 VECES
- 3.- CUBRIDOR 1 VEZ AL DOBLEZ DE LA TELA
- 1.- FRONT 2 CUTS TO THE DOUBLE OF THE CLOTH
- 2.- BACK 2 CUT
- 3.- COVERED 1 CUT TO THE DOUBLE OF THE CLOTH

#### CONFECCION/MAKING

- A.- ARMAR PIEZA DELANTE (COSER Y DAR VUELTA)
- B.- COLOCAR OJETILLO (CON LAS CAPAS JUNTAS)
- C.— COLOCAR EL CUBRIDOR (COLOCAR OJETILLO A UNA CAPA, DOBLAR HACIA ADENTRO Y PASAR TRIPOLINO)
- D.- UNIR CUBRIDOR Y PIEZA DELANTE
- E.- CERRAR PIEZA POSTERIOR
- F.- UNIR PIEZA POSTERIOR CON PIEZAS DELANTE
- A.- ASSEMBLE FRONT PIECE (SEW AND TURN IT)
- B.- PLACE EYELET (WITH LAYERS TOGETHER)
- C.- PLACE THE COVER (PLACE EYELET TO A LAYER, FOLD TO THE INSIDE AND PASS TRIPOLINE)
- D.- JOIN COVER AND FRONT PIECE
- E.- CLOSE BACK PIECE
- F.- JOIN BACK PIECE WITH FRONT PARTS

#### TELA Y CONSUMO/GENDER TOTAL

TELA: POLAR TALLA 4-10 AÑOS 35 CMS HOMBRE 40 CMS

CLOTH: POLAR SIZE-4-10 YEARS 35 CMS MAN 40 CMS

- Adquiere Patrones Digitales. Descarga e imprime en casa.
- Matrices para Maquinas Bordadoras. Encuentra PES, JEFF, XXX
- Patrones Impresos, adquiere tus compras online con despachos a todo Chile.
- Encuentra puntos de ventas mas cercanos. Servicios, Articulos y mas en un solo lugar.

### **GORRO POLAR / POLAR HAT**

S M L
JUVENIL - MUJER - HOMBRE
YOUTH - WOMAN - MAN

- PATRONES INCLUYEN 1 CENTIMETRO DE COSTURA PARA CORTAR Y ARMAR
- -CONFIGURE SU IMPRESORA AL MISMO FORMATO DE HOJA QUE ELIGIO
- -PATTERNS INCLUDE 1 CENTIMETER OF SEWING TO CUT AND ASSEMBLE
- -CONFIGURE YOUR PRINTER TO THE SAME PAPER FORMAT YOU CHOOSE

## **ARMADO DE LAS HOJAS POR TALLAS**

PAPER ASSEMBLY